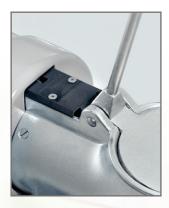

Magnetic Microswitch On The Lever

Collecting Tray With Microswitch

Cut Thickness Adjusting Knob