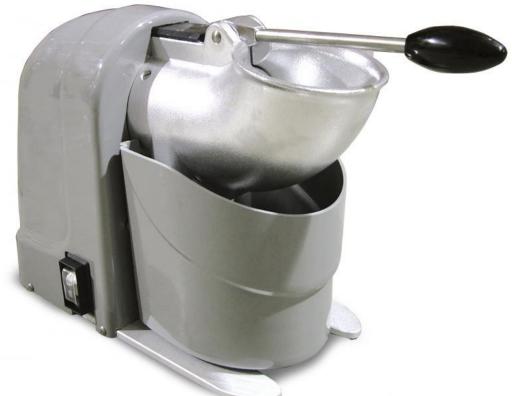

# Ice Shaver With Plastic Ice Tray Container And 0.3 HP Motor

ITEM: **17137** MODEL: **IC-IT-0002** 

#### Innovative and effective

This ice shaver answers modern market demands by producing ice pieces in various sizes. As well as the finely crushed ice for traditional Italian "granita", it can also produce cubes in larger sizes for cocktails or to decorate cold served dishes or for display. This ice shaver pays very close attention to operator safety with the addition of a safety microswitch on the feed throat and on the streamlined ice container. High production standards are guaranteed by the 350 W motor, protected from stress provoked by the processor by a ribbed belt for low power absorption.

#### FEATURES:

- Magnetic microswitch on the lever
- Collecting tray with microswitch
- Cut thickness adjusting knob
- Anodized aluminium throat
- · Stainless steel components and parts
- · Thermoformed plastic ice tray