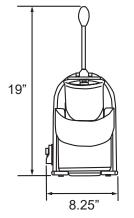

#### Technical Drawings and Dimensions

SIDE

| Technical Specification       |                                               |
|-------------------------------|-----------------------------------------------|
| Item                          | 17137                                         |
| Model                         | IC-IT-0002                                    |
| Bowl Capacity                 | 2.11 Qt. (2 L)                                |
| Crushed Ice Max.<br>Thickness | 0.39" (10 mm)                                 |
| Motor RPM                     | 12,000                                        |
| Blade RPM                     | 1500                                          |
| Power                         | 350 W / 0.3 hp                                |
| Electrical                    | 110V / 60Hz / 1Ph                             |
| Net Weight                    | 18.5 lb. (8.4 kg.)                            |
| Net Dimensions (WDH)          | 18.3" x 8.25" x 11.6"<br>(465 x 209 x 295 mm) |
| Gross Weight                  | 21 lb. (9.5 kg.)                              |
| Gross Dimensions (WDH)        | 21" x 11" x 12"<br>(533 x 279 x 305 mm)       |
| Plug Type                     | NEMA 5 - 15P                                  |