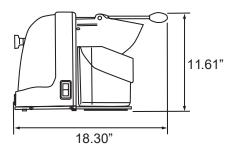

#### Technical Drawings and Dimensions

SIDE

| Technical Specification       |                                               |
|-------------------------------|-----------------------------------------------|
| Item                          | 17137                                         |
| Model                         | IC-IT-0002                                    |
| Bowl Capacity                 | 2.11 Qt. (2 L)                                |
| Crushed Ice Max.<br>Thickness | 0.39" (10 mm)                                 |
| Motor RPM                     | 12,000                                        |
| Blade RPM                     | 1500                                          |
| Power                         | 350 W / 0.3 hp                                |
| Electrical                    | 110V / 60Hz / 1Ph                             |
| Net Weight                    | 18.5 lb. (8.4 kg.)                            |
| Net Dimensions (WDH)          | 18.3" x 8.25" x 11.6"<br>(465 x 209 x 295 mm) |
| Gross Weight                  | 21 lb. (9.5 kg.)                              |
| Gross Dimensions (WDH)        | 21" x 11" x 12"<br>(533 x 279 x 305 mm)       |
| Plug Type                     | NEMA 5 - 15P                                  |